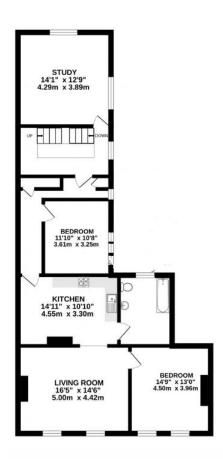

## **Property Summary**

The recently refurbished two bedroom first flor apartment is located in the heart of Stokesley an attractive market town 11 miles north of Middlesbrough in North Yorkshire.

The property overlooks the High Street being situated on the first floor above the Yorkshire Store with separate access from the rear courtyard.

With over 1,200 sq ft of accommodation this is an ideal home or investment within close proximity of the shops, cafes and the riverside.