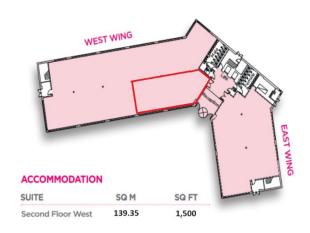

**Accommodation:** 1,500 sq d available on the second floor.

Car Parking: - 6 dedicated parking bays.

**Tenure;** Available on a new full repairing and insuring lease by way of a service charge for a term to be agreed.